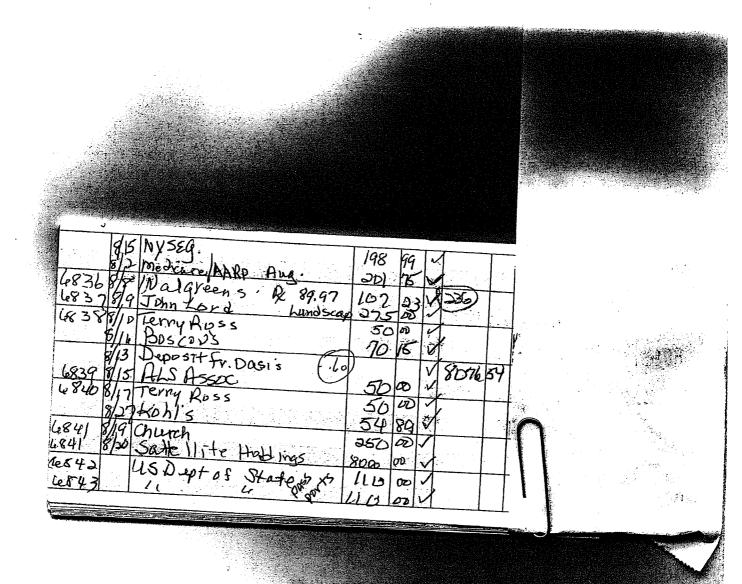

Method's cash-in/cash-out calculations. Because the claimants received the challenged payment, their objection should be overruled.

### Objection 3 - Claim No. 759 - Michael Squillante

- 13. Third, the claimant associated with Claim No. 782-V (Michael Squillante) recently claimed entitlement to \$500,000 in communications with my representatives under the Objection Procedure. A true and correct copy of the Proof of Claim Form is attached to this declaration as **Exhibit F**.
- 14. Mr. Squillante's demand is baseless because he only invested \$400,000 and is not entitled to recover interest or false profits under the Net Investment Method. In addition, Receivership records show that the claimant made withdrawals of \$348,608.32 over five years.
- 15. A schedule of the relevant transactions prepared at my request by my forensic accountants is attached as **Exhibit G**. Copies of the underlying checks and bank statements are available to the Court and the claimant upon request. I have not attached them to this declaration due to the significant amount of personal financial information contained therein.
- 16. I recommend that the Court overrule the objection. The claim should be approved in part with an Allowed Amount of \$51,391.68, as set forth in Exhibit 1 to the Motion.